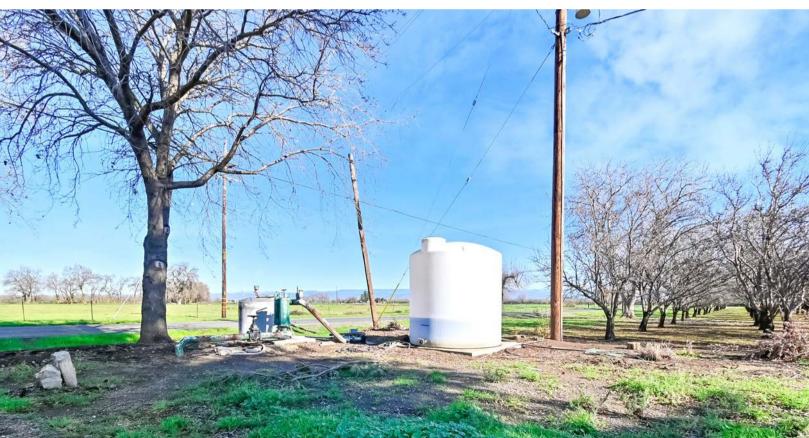

**SOIL:** This property is comprised of mostly a Class 2 soil type known as Haploxerolls, Clay Loam. This soil texture far exceeds the requirements of pistachios.

**WATER:** The farm has two agricultural wells and one domestic well for the house. The well being used to irrigate the orchard produces more than 800 GPM, plenty of water to supply the double-line drip.