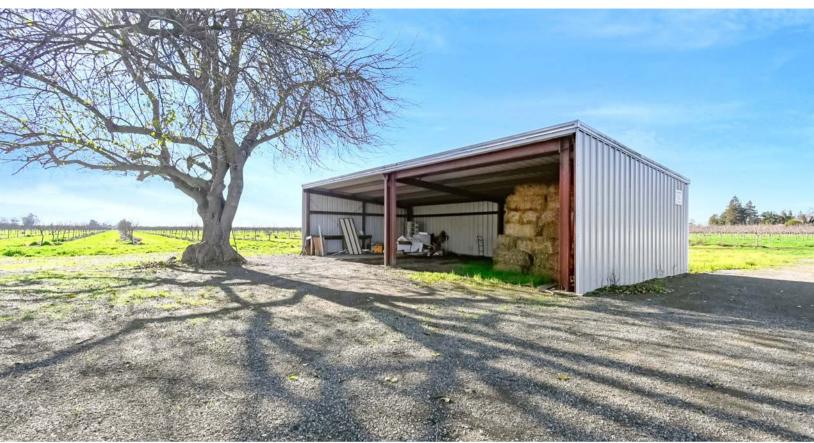

**DESCRIPTION:** The property features 55.75 acres of planted pistachios and a 2,187 sq. ft. house. The Pistachio orchard will be entering its 5th leaf and they are Golden Hills on the Platinum rootstock. The 2-bedroom 2-bathroom house is newly remodeled with updated appliances. The house also features a 2-car garage as well as trailer/RV hookups and a 1,100 sq.ft. hay barn.