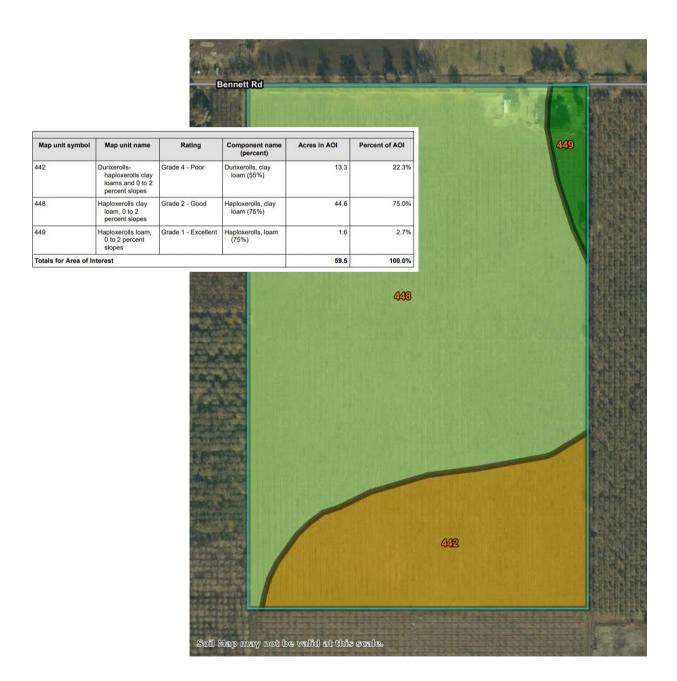

**SOIL:** This property is comprised of mostly a Class 2 soil type known as Haploxerolls, Clay Loam. This soil texture far exceeds the requirements of pistachios.

**WATER:** The farm has two agricultural wells and one domestic well for the house. The well being used to irrigate the orchard produces more than 800 GPM, plenty of water to supply the double-line drip.