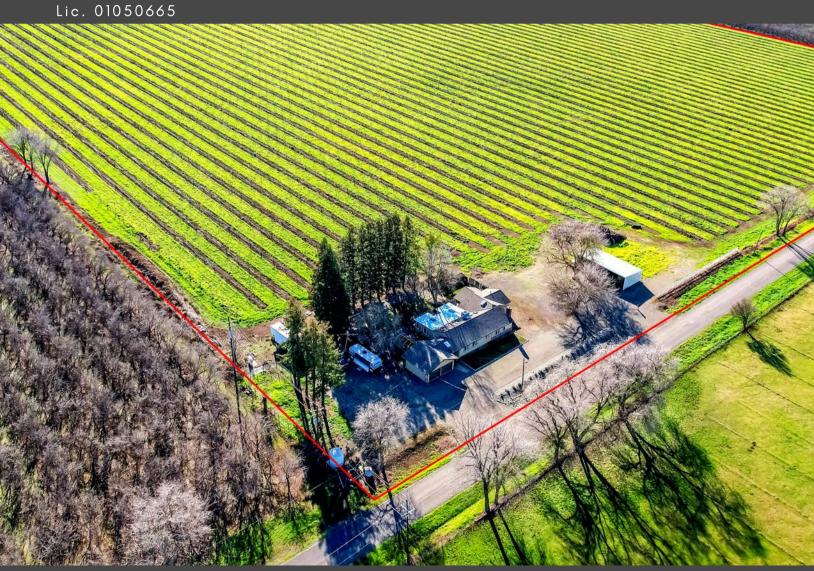

## Stromer Realty Company of California Logan Taylor | DRE # 02062799 530.701.2680 (m) | logan@stromerrealty.com

**LOCATION:** This property is located at 5707 Bennett Road in Chico, CA. This farm is just 12 short miles from downtown Chico and only 3 miles from Highway 99.

**APN:** #047-130-050

**EGRESS/INGRESS:** The parcel has roughly 1,300 feet of frontage and access on Bennet Road.

**ZONING:** AG-40. This zoning is meant to preserve agricultural areas from development due to their fertile soils. The minimum parcel size must be greater than 40 acres.

**DESCRIPTION:** The property features 55.75 acres of planted pistachios and a 2,187 sq. ft. house. The Pistachio orchard will be entering its 5th leaf and they are Golden Hills on the Platinum rootstock. The 2-bedroom 2-bathroom house is newly remodeled with updated appliances. The house also features a 2-car garage as well as trailer/RV hookups and a 1,100 sq.ft. hay barn.