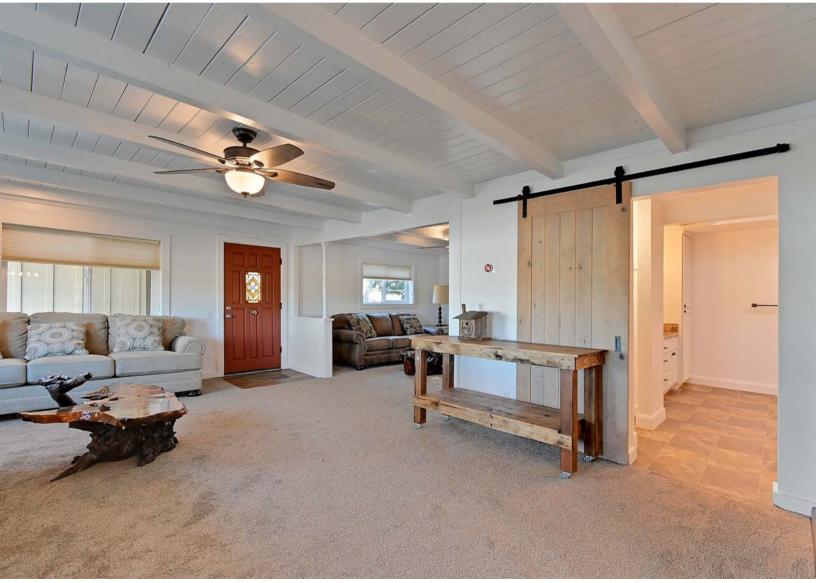

**DESCRIPTION:** The property features 55.75 acres of planted pistachios and a 2,187 sq. ft. house. The Pistachio orchard will be entering its 5th leaf and they are Golden Hills on the Platinum rootstock. The 2-bedroom 2-bathroom house is newly remodeled with updated appliances. The house also features a 2-car garage as well as trailer/RV hookups and a 1,100 sq.ft. hay barn.