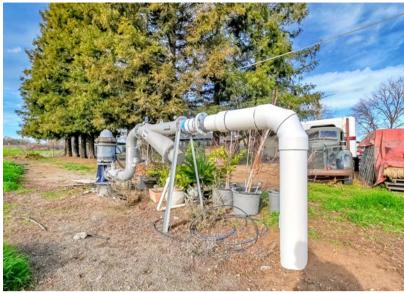

**SOIL:** This property is comprised of mostly a Class 2 soil type known as Haploxerolls, Clay Loam. This soil texture far exceeds the requirements of pistachios.

**WATER:** The farm has two agricultural wells and one domestic well for the house. The well being used to irrigate the orchard produces more than 800 GPM, plenty of water to supply the double-line drip.