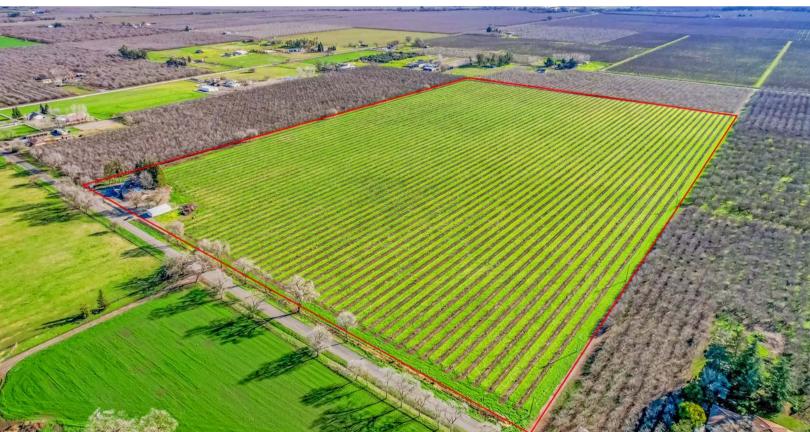

## Stromer Realty Company of California Logan Taylor | DRE # 02062799 530.701.2680 (m) | logan@stromerrealty.com

**LOCATION:** This property is located at 5707 Bennett Road in Chico, CA. This farm is just 12 short miles from downtown Chico and only 3 miles from Highway 99.

**APN:** #047-130-050

**EGRESS/INGRESS:** The parcel has roughly 1,300 feet of frontage and access on Bennet Road.

**ZONING:** AG-40. This zoning is meant to preserve agricultural areas from development due to their fertile soils. The minimum parcel size must be greater than 40 acres.

**DESCRIPTION:** The property features 55.75 acres of planted pistachios and a 2,187 sq. ft. house. The Pistachio orchard will be entering its 5th leaf and they are Golden Hills on the Platinum rootstock. The 2-bedroom 2-bathroom house is newly remodeled with updated appliances. The house also features a 2-car garage as well as trailer/RV hookups and a 1,100 sq.ft. hay barn.