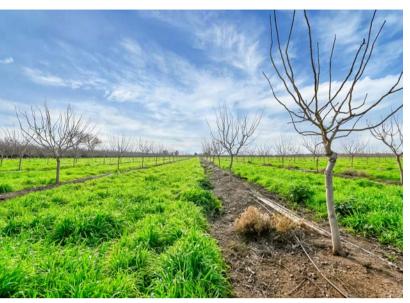

**DESCRIPTION:** The property features 55.75 acres of planted pistachios and a 2,187 sq. ft. house. The Pistachio orchard will be entering its 5th leaf and they are Golden Hills on the Platinum rootstock. The 2-bedroom 2-bathroom house is newly remodeled with updated appliances. The house also features a 2-car garage as well as trailer/RV hookups and a 1,100 sq.ft. hay barn.