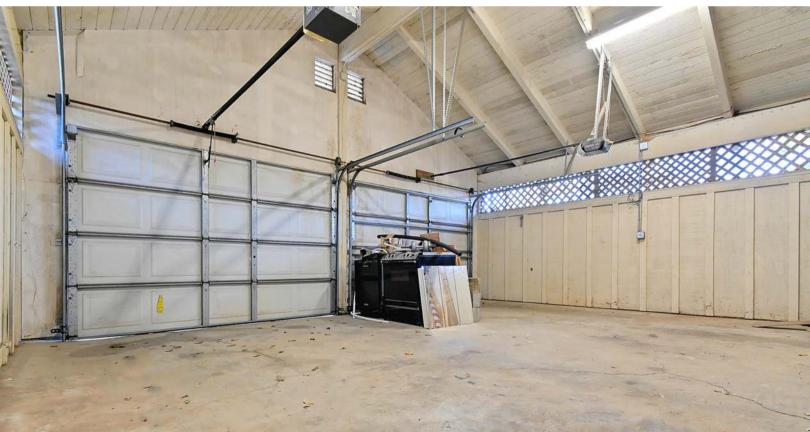

**DESCRIPTION:** The property features 55.75 acres of planted pistachios and a 2,187 sq. ft. house. The Pistachio orchard will be entering its 5th leaf and they are Golden Hills on the Platinum rootstock. The 2-bedroom 2-bathroom house is newly remodeled with updated appliances. The house also features a 2-car garage as well as trailer/RV hookups and a 1,100 sq.ft. hay barn.