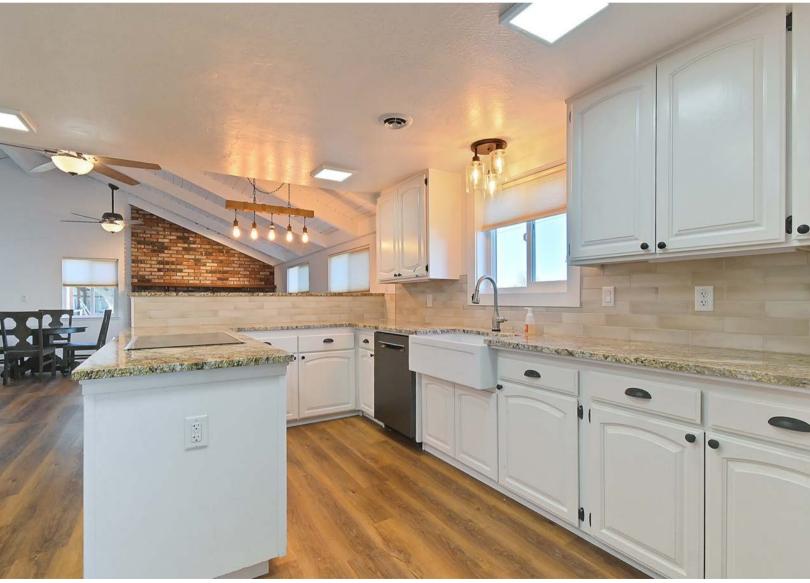

**DESCRIPTION:** The property features 55.75 acres of planted pistachios and a 2,187 sq. ft. house. The Pistachio orchard will be entering its 5th leaf and they are Golden Hills on the Platinum rootstock. The 2-bedroom 2-bathroom house is newly remodeled with updated appliances. The house also features a 2-car garage as well as trailer/RV hookups and a 1,100 sq.ft. hay barn.