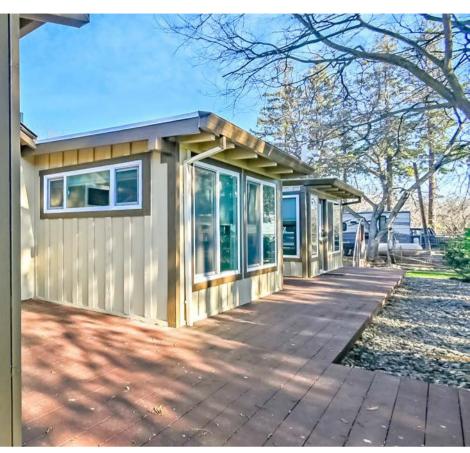

**DESCRIPTION:** The property features 55.75 acres of planted pistachios and a 2,187 sq. ft. house. The Pistachio orchard will be entering its 5th leaf and they are Golden Hills on the Platinum rootstock. The 2-bedroom 2-bathroom house is newly remodeled with updated appliances. The house also features a 2-car garage as well as trailer/RV hookups and a 1,100 sq.ft. hay barn.