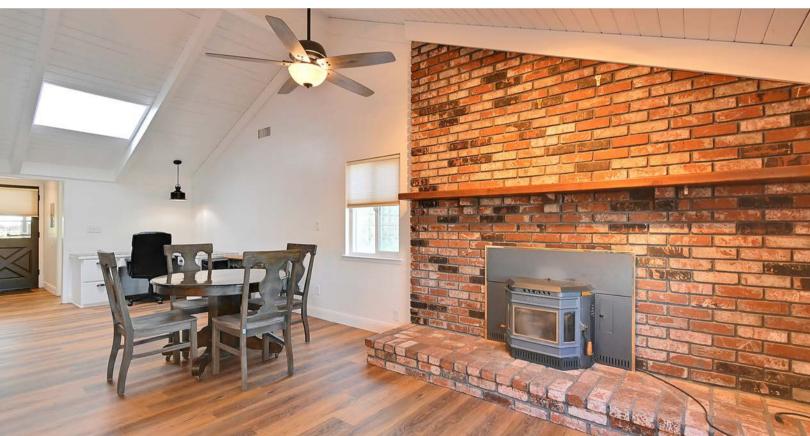

**DESCRIPTION:** The property features 55.75 acres of planted pistachios and a 2,187 sq. ft. house. The Pistachio orchard will be entering its 5th leaf and they are Golden Hills on the Platinum rootstock. The 2-bedroom 2-bathroom house is newly remodeled with updated appliances. The house also features a 2-car garage as well as trailer/RV hookups and a 1,100 sq.ft. hay barn.