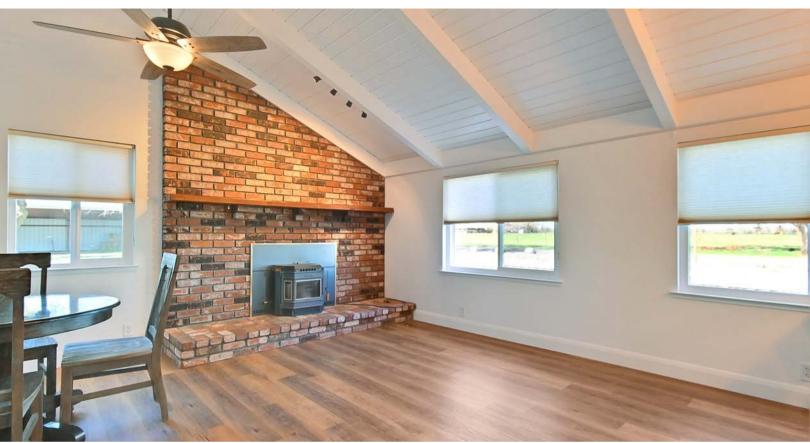

**DESCRIPTION:** The property features 55.75 acres of planted pistachios and a 2,187 sq. ft. house. The Pistachio orchard will be entering its 5th leaf and they are Golden Hills on the Platinum rootstock. The 2-bedroom 2-bathroom house is newly remodeled with updated appliances. The house also features a 2-car garage as well as trailer/RV hookups and a 1,100 sq.ft. hay barn.