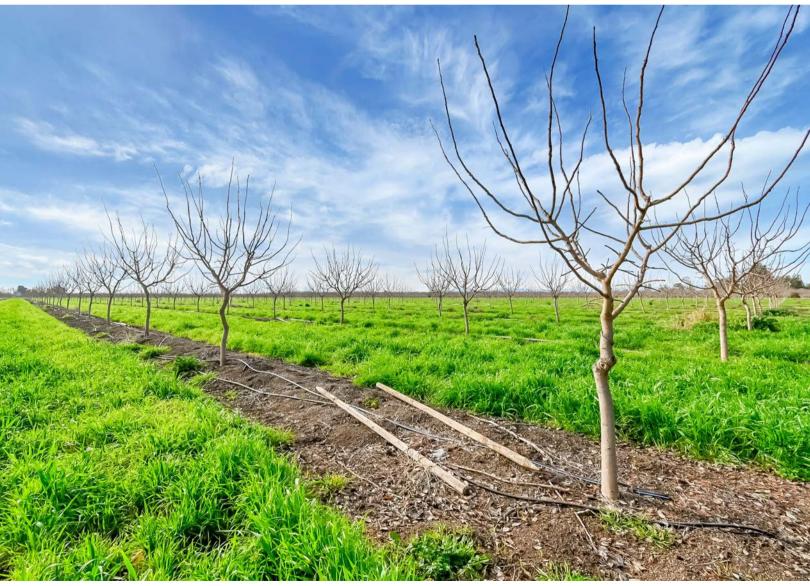

**DESCRIPTION:** The property features 55.75 acres of planted pistachios and a 2,187 sq. ft. house. The Pistachio orchard will be entering its 5th leaf and they are Golden Hills on the Platinum rootstock. The 2-bedroom 2-bathroom house is newly remodeled with updated appliances. The house also features a 2-car garage as well as trailer/RV hookups and a 1,100 sq.ft. hay barn.