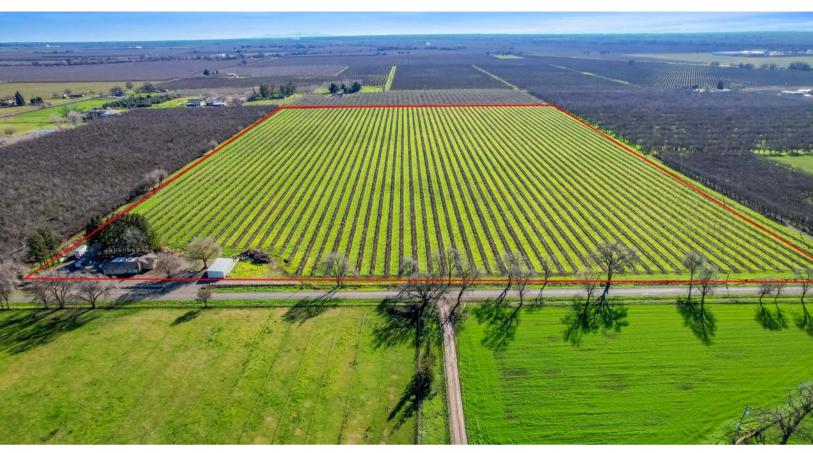

## Stromer Realty Company of California Logan Taylor | DRE # 02062799 530.701.2680 (m) | logan@stromerrealty.com

**LOCATION:** This property is located at 5707 Bennett Road in Chico, CA. This farm is just 12 short miles from downtown Chico and only 3 miles from Highway 99.

**APN:** #047-130-050

**EGRESS/INGRESS:** The parcel has roughly 1,300 feet of frontage and access on Bennet Road.

**ZONING:** AG-40. This zoning is meant to preserve agricultural areas from development due to their fertile soils. The minimum parcel size must be greater than 40 acres.

**DESCRIPTION:** The property features 55.75 acres of planted pistachios and a 2,187 sq. ft. house. The Pistachio orchard will be entering its 5th leaf and they are Golden Hills on the Platinum rootstock. The 2-bedroom 2-bathroom house is newly remodeled with updated appliances. The house also features a 2-car garage as well as trailer/RV hookups and a 1,100 sq.ft. hay barn.