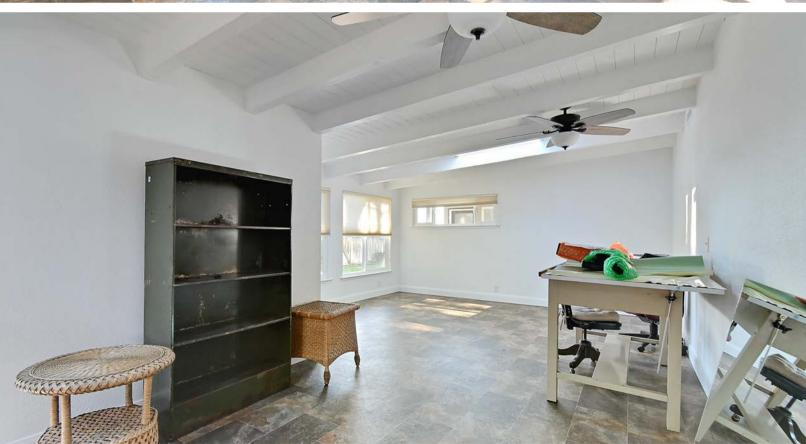

**DESCRIPTION:** The property features 55.75 acres of planted pistachios and a 2,187 sq. ft. house. The Pistachio orchard will be entering its 5th leaf and they are Golden Hills on the Platinum rootstock. The 2-bedroom 2-bathroom house is newly remodeled with updated appliances. The house also features a 2-car garage as well as trailer/RV hookups and a 1,100 sq.ft. hay barn.