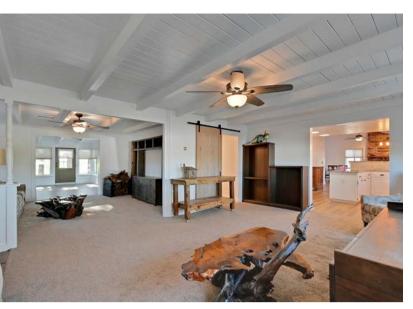

**DESCRIPTION:** The property features 55.75 acres of planted pistachios and a 2,187 sq. ft. house. The Pistachio orchard will be entering its 5th leaf and they are Golden Hills on the Platinum rootstock. The 2-bedroom 2-bathroom house is newly remodeled with updated appliances. The house also features a 2-car garage as well as trailer/RV hookups and a 1,100 sq.ft. hay barn.