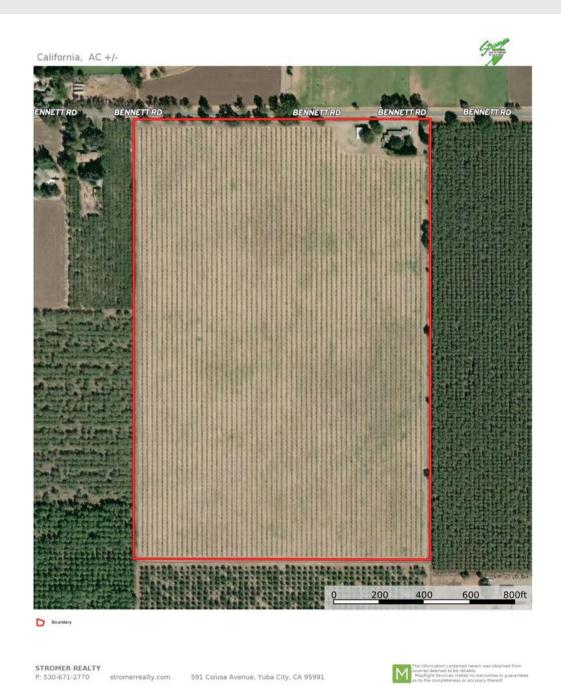

**APN:** #047-130-050

**EGRESS/INGRESS:** The parcel has roughly 1,300 feet of frontage and access on Bennet Road.

**ZONING:** AG-40. This zoning is meant to preserve agricultural areas from development due to their fertile soils. The minimum parcel size must be greater than 40 acres.

**DESCRIPTION:** The property features 55.75 acres of planted pistachios and a 2,187 sq. ft. house. The Pistachio orchard will be entering its 5th leaf and they are Golden Hills on the Platinum rootstock. The 2-bedroom 2-bathroom house is newly remodeled with updated appliances. The house also features a 2-car garage as well as trailer/RV hookups and a 1,100 sq.ft. hay barn.