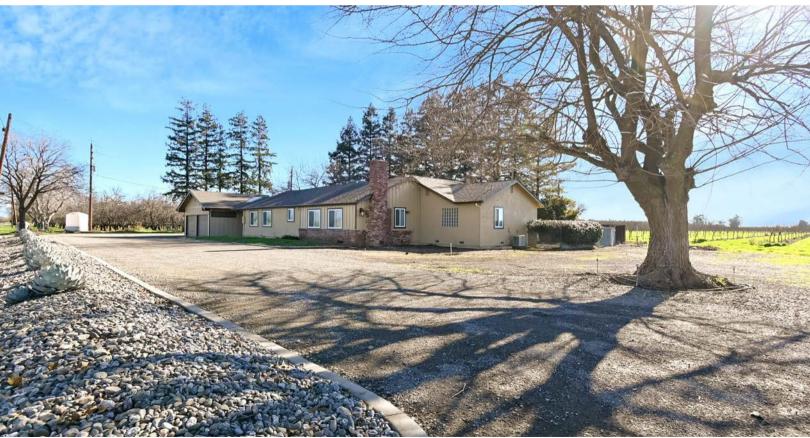

## Stromer Realty Company of California Logan Taylor | DRE # 02062799 530.701.2680 (m) | logan@stromerrealty.com

**LOCATION:** This property is located at 5707 Bennett Road in Chico, CA. This farm is just 12 short miles from downtown Chico and only 3 miles from Highway 99.

**DESCRIPTION:** The property features 55.75 acres of planted pistachios and a 2,187 sq. ft. house. The Pistachio orchard will be entering its 5th leaf and they are Golden Hills on the Platinum rootstock. The 2-bedroom 2-bathroom house is newly remodeled with updated appliances. The house also features a 2-car garage as well as trailer/RV hookups and a 1,100 sq.ft. hay barn.