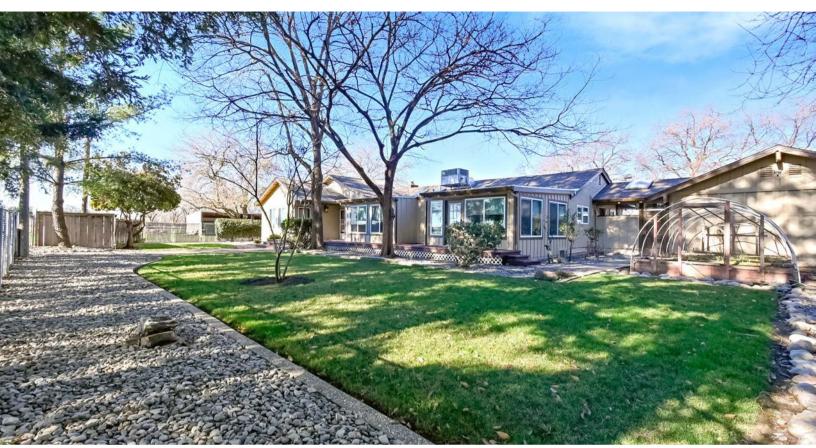

## Stromer Realty Company of California Logan Taylor | DRE # 02062799 530.701.2680 (m) | logan@stromerrealty.com

**LOCATION:** This property is located at 5707 Bennett Road in Chico, CA. This farm is just 12 short miles from downtown Chico and only 3 miles from Highway 99.

**DESCRIPTION:** The property features 55.75 acres of planted pistachios and a 2,187 sq. ft. house. The Pistachio orchard will be entering its 5th leaf and they are Golden Hills on the Platinum rootstock. The 2-bedroom 2-bathroom house is newly remodeled with updated appliances. The house also features a 2-car garage as well as trailer/RV hookups and a 1,100 sq.ft. hay barn.