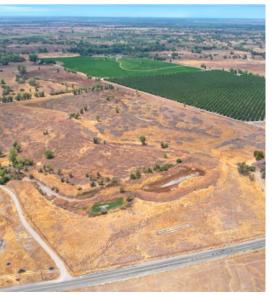

# LOCATION

The property is located at 8070 West Butte Road, Live Oak, CA 95953 in Sutter County. The property sits at the edge of the world-famous Butte Sink, a waterfowl utopia!

According to U.S. Fish and Wildlife, the Butte Sink "consists mostly of seasonally flooded wetlands, with occasional semi-permanent wetlands. The remaining acreage is comprised of grasslands and riparian forest habitats. The Unit can host wintering waterfowl in excess of 500,000 ducks and 40,000 geese, occasionally reaching a peak population of over one million birds. Aside from wintering waterfowl, the Unit supports other species such as: bald eagle, State-listed as threatened greater sandhill cranes, California quail, deer, shorebirds, and an abundance of raptors such as red-tailed hawks and greathorned owls "

#### **COMMENTS**

This property is one in a million. With three tanks and two stand-up blinds, you'll have plenty of space to bring your friends and family hunting. To call this a "luxurious hunting experience" would be an understatement.