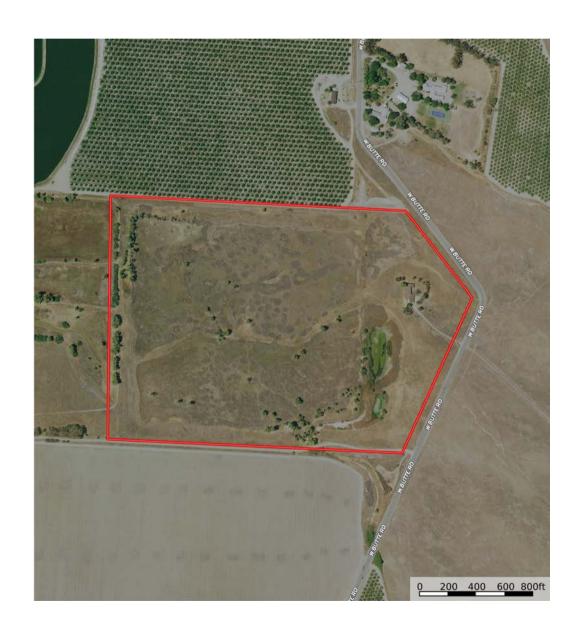

# LOCATION

The property is located at 8070 West Butte Road, Live Oak, CA 95953 in Sutter County. The property sits at the edge of the world-famous Butte Sink, a waterfowl utopia!

According to U.S. Fish and Wildlife, the Butte Sink "consists mostly of seasonally flooded wetlands, with occasional semi-permanent wetlands. The remaining acreage is comprised of grasslands and riparian forest habitats. The Unit can host wintering waterfowl in excess of 500,000 ducks and 40,000 geese, occasionally reaching a peak population of over one million birds. Aside from wintering waterfowl, the Unit supports other species such as: bald eagle, State-listed as threatened greater sandhill cranes, California quail, deer, shorebirds, and an abundance of raptors such as red-tailed hawks and greathorned owls "

### **APN**

#08-150-046 and 08-150-047