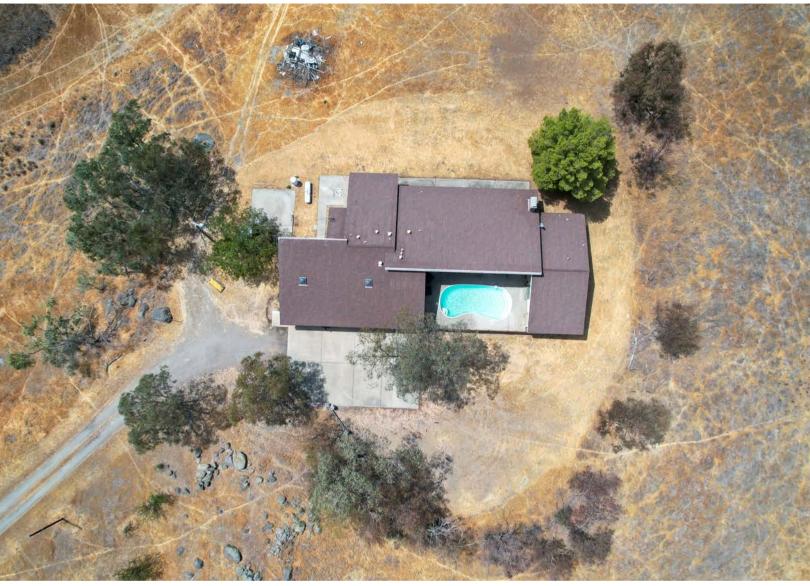

## **HOME**

A beautiful, 2,400 sq.ft. house sits at the front of the property. The three-bedroom, two-bathroom residence is the perfect complement to this outdoorsmen's oasis. The oversized garage is great for storing all your equipment too!