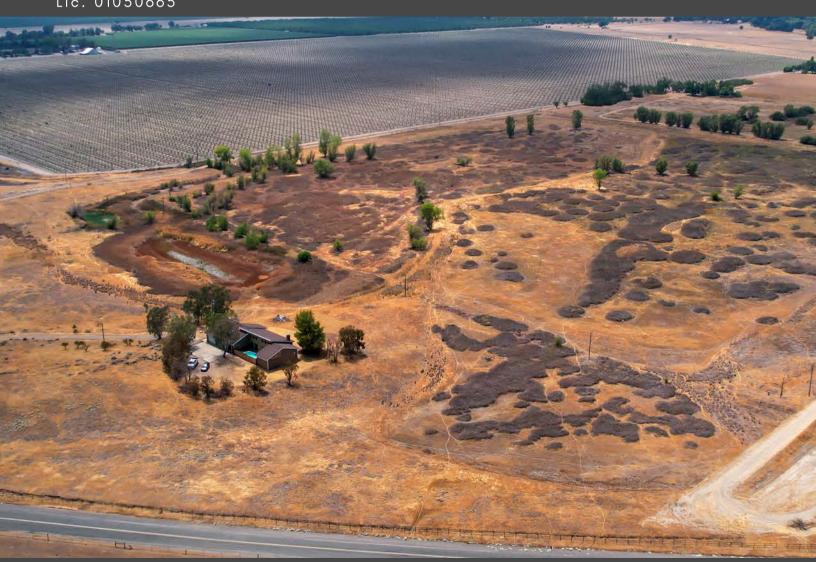

# LOCATION

The property is located at 8070 West Butte Road, Live Oak, CA 95953 in Sutter County. The property sits at the edge of the world-famous Butte Sink, a waterfowl utopia!

According to U.S. Fish and Wildlife, the Butte Sink "consists mostly of seasonally flooded wetlands, with occasional semi-permanent wetlands. The remaining acreage is comprised of grasslands and riparian forest habitats. The Unit can host wintering waterfowl in excess of 500,000 ducks and 40,000 geese, occasionally reaching a peak population of over one million birds. Aside from wintering waterfowl, the Unit supports other species such as: bald eagle, State-listed as threatened greater sandhill cranes, California quail, deer, shorebirds, and an abundance of raptors such as red-tailed hawks and greathorned owls "

# EGRESS/INGRESS

Access is from West Butte Road. You won't miss the impressive stone entrance that welcomes you into this duck hunter's paradise.

## **HOME**

A beautiful, 2,400 sq.ft. house sits at the front of the property. The three-bedroom, two-bathroom residence is the perfect complement to this outdoorsmen's oasis. The oversized garage is great for storing all your equipment too!