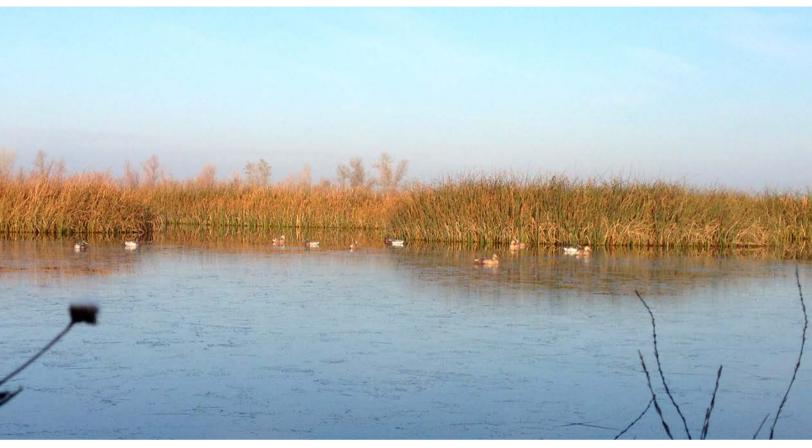

# LOCATION

The property is located at 8070 West Butte Road, Live Oak, CA 95953 in Sutter County. The property sits at the edge of the world-famous Butte Sink, a waterfowl utopia!

According to U.S. Fish and Wildlife, the Butte Sink "consists mostly of seasonally flooded wetlands, with occasional semi-permanent wetlands. The remaining acreage is comprised of grasslands and riparian forest habitats. The Unit can host wintering waterfowl in excess of 500,000 ducks and 40,000 geese, occasionally reaching a peak population of over one million birds. Aside from wintering waterfowl, the Unit supports other species such as: bald eagle, State-listed as threatened greater sandhill cranes, California quail, deer, shorebirds, and an abundance of raptors such as red-tailed hawks and greathorned owls "

#### **COMMENTS**

This property is one in a million. With three tanks and two stand-up blinds, you'll have plenty of space to bring your friends and family hunting. To call this a "luxurious hunting experience" would be an understatement.