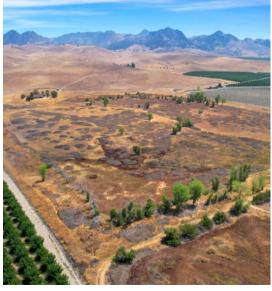

# LOCATION

The property is located at 8070 West Butte Road, Live Oak, CA 95953 in Sutter County. The property sits at the edge of the world-famous Butte Sink, a waterfowl utopia!

According to U.S. Fish and Wildlife, the Butte Sink "consists mostly of seasonally flooded wetlands, with occasional semi-permanent wetlands. The remaining acreage is comprised of grasslands and riparian forest habitats. The Unit can host wintering waterfowl in excess of 500,000 ducks and 40,000 geese, occasionally reaching a peak population of over one million birds. Aside from wintering waterfowl, the Unit supports other species such as: bald eagle, State-listed as threatened greater sandhill cranes, California quail, deer, shorebirds, and an abundance of raptors such as red-tailed hawks and greathorned owls "

#### **COMMENTS**

This property is one in a million. With three tanks and two stand-up blinds, you'll have plenty of space to bring your friends and family hunting. To call this a "luxurious hunting experience" would be an understatement.