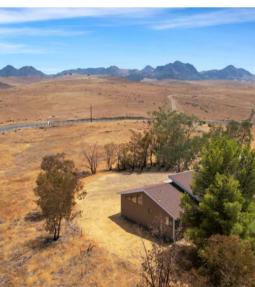

# EGRESS/INGRESS

Access is from West Butte Road. You won't miss the impressive stone entrance that welcomes you into this duck hunter's paradise.

## **HOME**

A beautiful, 2,400 sq.ft. house sits at the front of the property. The three-bedroom, two-bathroom residence is the perfect complement to this outdoorsmen's oasis. The oversized garage is great for storing all your equipment too!