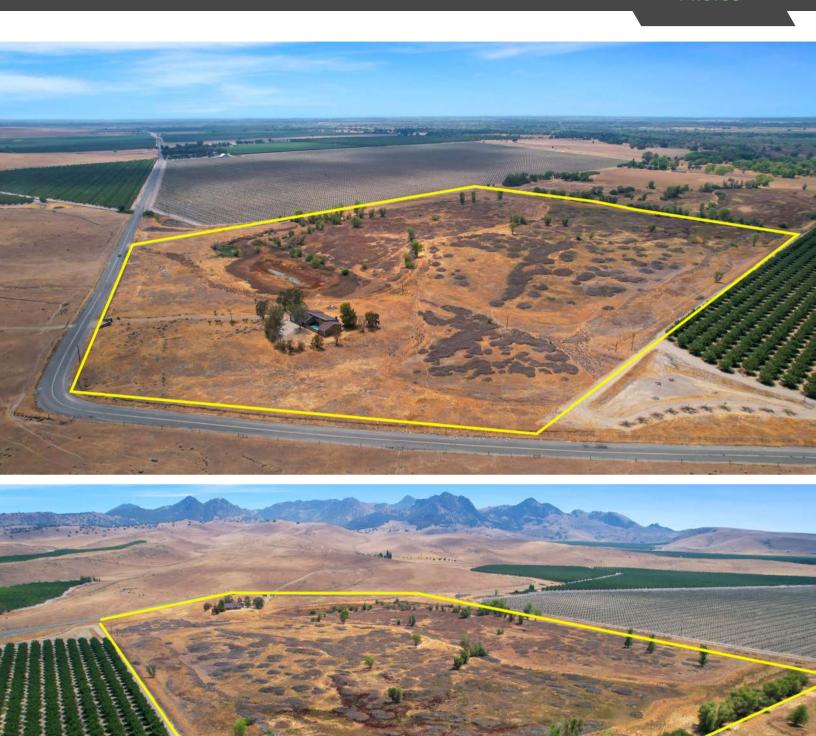

# LOCATION

The property is located at 8070 West Butte Road, Live Oak, CA 95953 in Sutter County. The property sits at the edge of the world-famous Butte Sink, a waterfowl utopia!

According to U.S. Fish and Wildlife, the Butte Sink "consists mostly of seasonally flooded wetlands, with occasional semi-permanent wetlands. The remaining acreage is comprised of grasslands and riparian forest habitats. The Unit can host wintering waterfowl in excess of 500,000 ducks and 40,000 geese, occasionally reaching a peak population of over one million birds. Aside from wintering waterfowl, the Unit supports other species such as: bald eagle, State-listed as threatened greater sandhill cranes, California quail, deer, shorebirds, and an abundance of raptors such as red-tailed hawks and greathorned owls "

# EGRESS/INGRESS

Access is from West Butte Road. You won't miss the impressive stone entrance that welcomes you into this duck hunter's paradise.